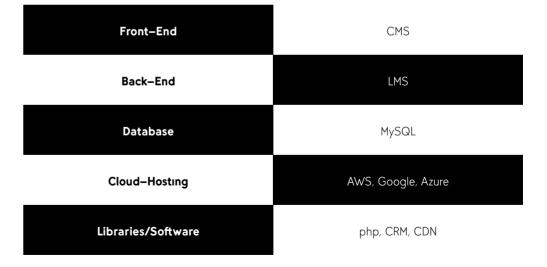

The solution can be hosted on a cloud server like the AWS, Azure or Google. The product is also flexible to be hosted on the client's server.

### Technical specifications